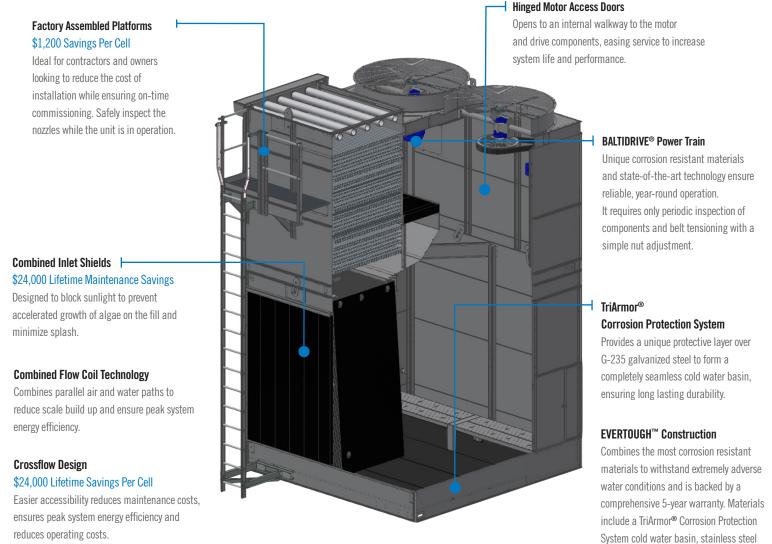

## Highest Efficiency, Lowest Maintenance

The FXV is the highest performing, most efficient closed circuit cooling tower in the industry. Offering years of reliable operation, it was engineered for easy maintenance and fast, trouble-free installation. Its CTI certified design along with combined flow technology delivers the highest value.

## S HIGHEST RELIABILITY

TriArmor<sup>®</sup> Corrosion Protection System EVERTOUGH<sup>™</sup> Construction // IBC Compliant

Hinged Access Doors // Internal Walkway Louver-Face Platform

EXCLUSIVE FEATURES

COMBINED Flow technology

## \$ LOWER COSTS

Maintenance // Operation // Installation Factory-Assembled Platforms