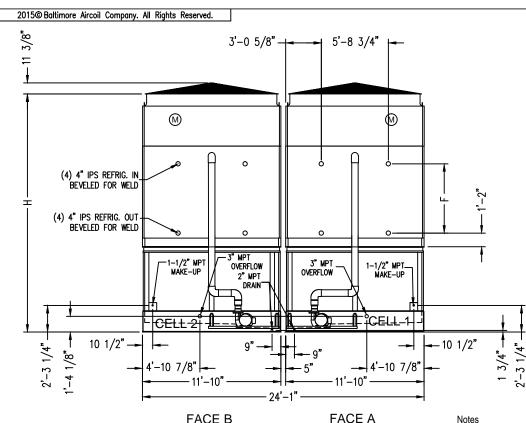

inches.

method.

connecting piping.

| Model Number      | Approx, Shipping<br>Weight | Approx, Operating<br>Weight | Heaviest Section<br>Weight | F         | н          |
|-------------------|----------------------------|-----------------------------|----------------------------|-----------|------------|
| PCC-0988-2418N080 | 46300                      | 68420                       | 18730                      | 4'-0 5/8" | 18'-6"     |
| PCC-0762-2418N030 | 47790                      | 70030                       | 19470                      | 4'-8 1/8" | 19'-1 1/2" |
| PCC-0882-2418N040 | 52370                      | 74890                       | 21760                      | 4'-8 1/8" | 19'-1 1/2" |
| PCC-1062-2418N080 | 53110                      | 75630                       | 22130                      | 4'-8 1/8" | 19'-1 1/2" |
| PCC-1128-2418N100 | 53320                      | 75840                       | 22240                      | 4'-8 1/8" | 19'-1 1/2" |
| PCC-0938-2418N040 | 59560                      | 82640                       | 25360                      | 4'-0 5/8" | 18'-6"     |
| PCC-1034-2418N060 | 60060                      | 83140                       | 25610                      | 4'-0 5/8" | 18'-6"     |
| PCC-1082-2418N080 | 57340                      | 80230                       | 24250                      | 4'-0 5/8" | 18'-6"     |
| PCC-1144-2418N080 | 63840                      | 87140                       | 27500                      | 4'-0 5/8" | 18'-6"     |
| PCC-1180-2418N100 | 60510                      | 83590                       | 25840                      | 4'-0 5/8" | 18'-6"     |
| PCC-1218-2418N100 | 64050                      | 87350                       | 27610                      | 4'-0 5/8" | 18'-6"     |
| PCC-1278-2418N120 | 64250                      | 87550                       | 27710                      | 4'-0 5/8" | 18'-6"     |

ORDER NO:

**BALTIMORE AIRCOIL COMPANY** 

8) M = Motor location

coupling and beveled for welding.

suggested steel support drawing.

**PCC Evaporative Condenser Tabulated Unit Print** 

DRAWING NUMBER: **UP-PCC-2418** 