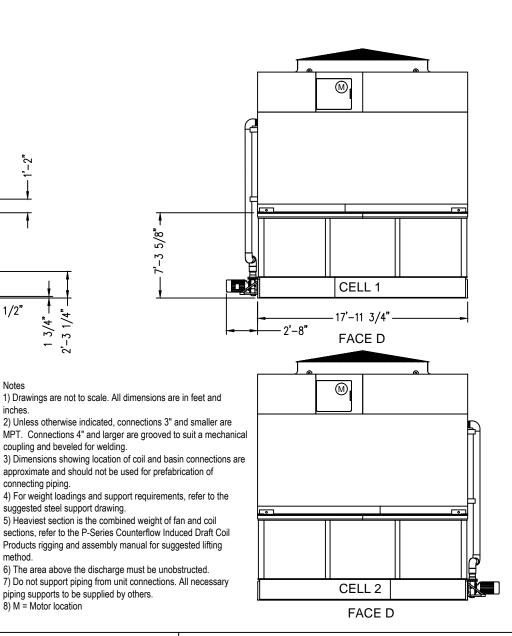

inches.

method.

connecting piping.

| Model Number      | Approx, Shipping<br>Weight | Approx, Operating<br>Weight | Heaviest Section<br>Weight | F         | н          |
|-------------------|----------------------------|-----------------------------|----------------------------|-----------|------------|
| PCC-0988-2418N080 | 46300                      | 68420                       | 18730                      | 4'-0 5/8" | 18'-6"     |
| PCC-0762-2418N030 | 47790                      | 70030                       | 19470                      | 4'-8 1/8" | 19'-1 1/2" |
| PCC-0882-2418N040 | 52370                      | 74890                       | 21760                      | 4'-8 1/8" | 19'-1 1/2" |
| PCC-1062-2418N080 | 53110                      | 75630                       | 22130                      | 4'-8 1/8" | 19'-1 1/2" |
| PCC-1128-2418N100 | 53320                      | 75840                       | 22240                      | 4'-8 1/8" | 19'-1 1/2" |
| PCC-0938-2418N040 | 59560                      | 82640                       | 25360                      | 4'-0 5/8" | 18'-6"     |
| PCC-1034-2418N060 | 60060                      | 83140                       | 25610                      | 4'-0 5/8" | 18'-6"     |
| PCC-1082-2418N080 | 57340                      | 80230                       | 24250                      | 4'-0 5/8" | 18'-6"     |
| PCC-1144-2418N080 | 63840                      | 87140                       | 27500                      | 4'-0 5/8" | 18'-6"     |
| PCC-1180-2418N100 | 60510                      | 83590                       | 25840                      | 4'-0 5/8" | 18'-6"     |
| PCC-1218-2418N100 | 64050                      | 87350                       | 27610                      | 4'-0 5/8" | 18'-6"     |
| PCC-1278-2418N120 | 64250                      | 87550                       | 27710                      | 4'-0 5/8" | 18'-6"     |

ORDER NO:

**BALTIMORE AIRCOIL COMPANY** 

8) M = Motor location

coupling and beveled for welding.

suggested steel support drawing.

**PCC Evaporative Condenser Tabulated Unit Print** 

DRAWING NUMBER: **UP-PCC-2418** 