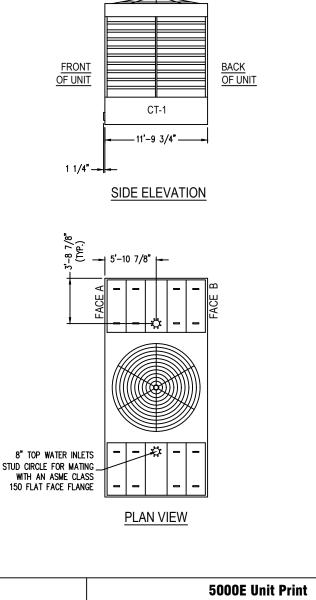

## Notes

1) Drawings are not to scale. All dimensions are in feet and inches. Weights are in pounds and include options and accessories. 2) Unless otherwise indicated, connections 3" and smaller are MPT. Connections 4" and larger are grooved to suit a mechanical coupling and beveled for welding.

3) Field piping should be fabricated at time of installation. Pre-fabrication of pipe work is not recommended.

4) Do not support piping from unit connections. All necessary piping supports to be supplied by others.

5) For weight loadings and support requirements, refer to the suggested unit support drawing.

6) The area above the fan discharge must be unobstructed.

7) Due to height limitations on truck shipments, some items shown may ship loose for field installation.

8) Outlet connections are sized for pump suction application at the design flow rate. They are based on the maximum flow rate through the strainer with basin water at standard operating level.

|              |                    | -                   |                               | _        |      |
|--------------|--------------------|---------------------|-------------------------------|----------|------|
| MODEL NO.    | SHIPPING<br>WEIGHT | OPERATING<br>WEIGHT | HEAVIEST<br>SECTION<br>WEIGHT |          |      |
| S5E-1222-07L | 14660              | 26740               | 14660                         |          |      |
| S5E-1222-07M | 14680              | 26760               | 14680                         |          |      |
| S5E-1222-07N | 14820              | 26900               | 14820                         |          |      |
| S5E-1222-070 | 14870              | 26950               | 14870                         | STEEL LO | OUV  |
| S5E-1222-07P | 15030              | 27110               | 15030                         | STEEL C  | ASIN |
| S5E-1222-07Q | 15040              | 27120               | 15040                         |          |      |