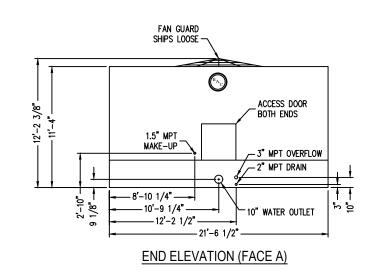

## Notes

1) Drawings are not to scale. All dimensions are in feet and inches. Weights are in pounds and include options and accessories. 2) Unless otherwise indicated, connections 3" and smaller are MPT. Connections 4" and larger are grooved to suit a mechanical coupling and beveled for welding.

3) Field piping should be fabricated at time of installation. Pre-fabrication of pipe work is not recommended.

4) Do not support piping from unit connections. All necessary piping supports to be supplied by others.

5) For weight loadings and support requirements, refer to the suggested unit support drawing.

6) The area above the fan discharge must be unobstructed.

7) Due to height limitations on truck shipments, some items shown may ship loose for field installation.

8) Outlet connections are sized for pump suction application at the design flow rate. They are based on the maximum flow rate through the strainer with basin water at standard operating level.

|              |                    | -                   |                               | _        |      |
|--------------|--------------------|---------------------|-------------------------------|----------|------|
| MODEL NO.    | SHIPPING<br>WEIGHT | OPERATING<br>WEIGHT | HEAVIEST<br>SECTION<br>WEIGHT |          |      |
| S5E-1222-07L | 14660              | 26740               | 14660                         |          |      |
| S5E-1222-07M | 14680              | 26760               | 14680                         |          |      |
| S5E-1222-07N | 14820              | 26900               | 14820                         |          |      |
| S5E-1222-070 | 14870              | 26950               | 14870                         | STEEL LO | OUV  |
| S5E-1222-07P | 15030              | 27110               | 15030                         | STEEL C  | ASIN |
| S5E-1222-07Q | 15040              | 27120               | 15040                         |          |      |