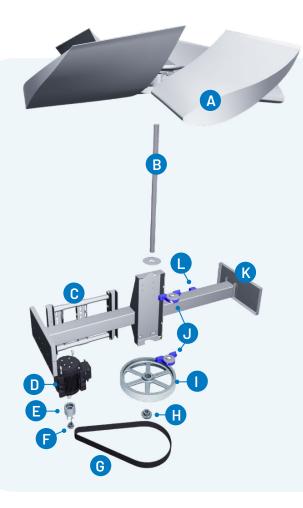

### **Control Panel & VFDs**

- L Control Panel
- M Variable Frequency Drive (VFD)
- N Rain Shield