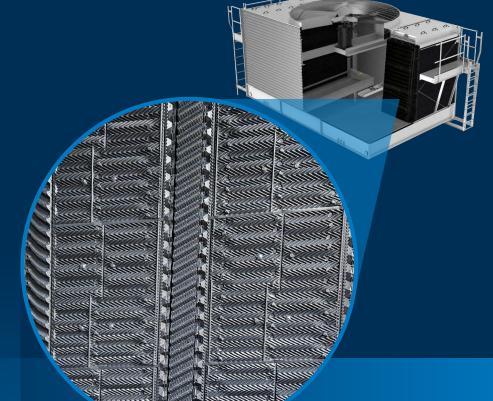

#### **Crossflow Fill**

Fill sized to match the height of your crossflow cooling tower; high thermal performance and foul resistant, 15 mil self-extinguishing PVC, maximum entering water temperature 120°F

### **Drift Eliminators**

Built into the fill, the upward flow path and steep drainage angle ensure efficient drift removal

### **Supports**

Support system designed to maximize air and water flow

Learn more and contact your local Sales Representative

|                     | Fouled Fill | QuickCross <sup>TM</sup><br>Replacement Fill Kits | BACross®<br>Replacement Fill Kits (Hanging Fill) |
|---------------------|-------------|---------------------------------------------------|--------------------------------------------------|
| Thermal Performance | Poor        | Good                                              | Best                                             |
| Installation Time   | N/A         | 2 Days                                            | 3+ Days                                          |
| Installation Cost   | N/A         | \$                                                | \$\$                                             |
| Operating Cost      | \$\$\$\$    | \$\$                                              | \$                                               |