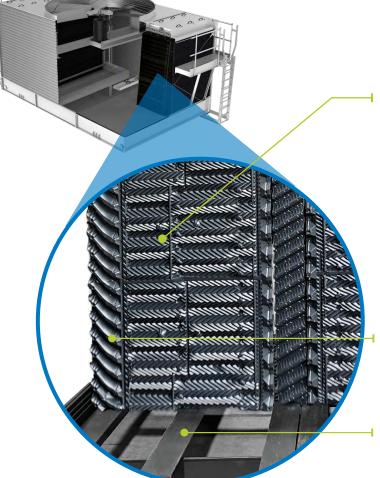

#### **Crossflow Fill**

Fill sized to match the height of your crossflow cooling tower; high thermal performance and foul resistant, 15 mil self-extinguishing PVC, maximum entering water temperature 120°F

### **Drift Eliminators**

Built into the fill, the upward flow path and steep drainage angle ensure efficient drift removal

### **Supports**

Support system designed to maximize air and water flow

Learn more and contact your local Sales Representative

|                     | Fouled Fill | QuickCross <sup>TM</sup><br>Replacement Fill Kits | BACross®<br>Replacement Fill Kits (Hanging Fill) |
|---------------------|-------------|---------------------------------------------------|--------------------------------------------------|
| Thermal Performance | Poor        | Good                                              | Best                                             |
| Installation Time   | N/A         | 2 Days                                            | 3+ Days                                          |
| Installation Cost   | N/A         | \$                                                | \$\$                                             |
| Operating Cost      | \$\$\$\$    | \$\$                                              | \$                                               |