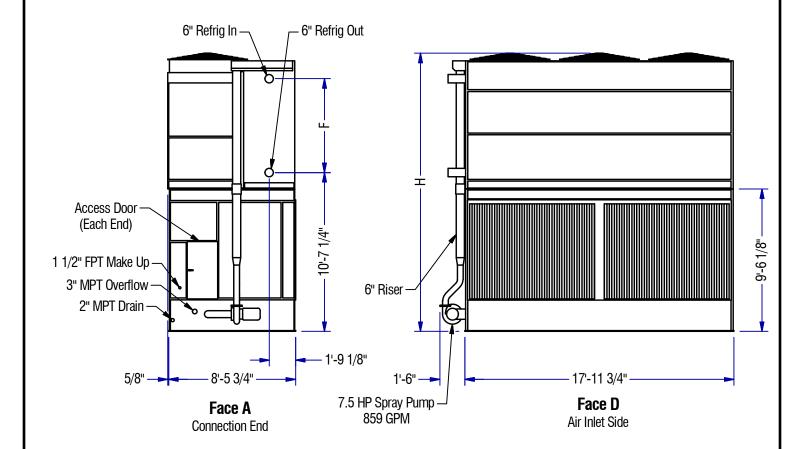

## NOTES:

- 1. Do not use for construction. Refer to factory certified dimensions.
- 2. Model number denotes R-717 capacity in evaporator tons at  $96.3^{\circ}F$  condensing temperature,  $20^{\circ}F$  suction temperature, and  $78^{\circ}F$  entering wet bulb temperature.
- 3. All dimensions are in feet and inches. Weights are in pounds. Volumes are in cubic feet.
- 4. Operating weight is for the base unit charged with R-717, water level in the cold water basin at overflow, and does not include accessories.
- 5. The actual size, quantity and location of the coil inlet and outlet connections will vary depending on the refrigerant used and capacity requirements.
- 6. The coil inlet and outlet connections are NPS beveled for welding as standard.
- 7. Models with Whisper Quiet fans may have heights up to 5 1/2" greater than shown.

**Plan View**Do Not Obstruct Area Above Fans

| Tabulated Unit Data |        |              |             |                  |           |            |                   |
|---------------------|--------|--------------|-------------|------------------|-----------|------------|-------------------|
| Model Number        | Fan HP | Operating Wt | Shipping Wt | Heaviest Section | F         | Н          | Coil Volume (FT³) |
| CXVB-321-0818-15    | 15     | 24,200       | 15,940      | 10,030           | 6' 3 1/4" | 18' 6 7/8" | 36                |
| CXVB-342-0818-15    | 15     | 27,200       | 18,780      | 12,740           | 6' 3 1/4" | 18' 6 7/8" | 53                |
| CXVB-357-0818-22.5  | 22.5   | 25,820       | 17,470      | 11,490           | 6' 3 1/4" | 18' 6 7/8" | 44                |
| CXVB-373-0818-30    | 30     | 25,850       | 17,510      | 11,530           | 6' 3 1/4" | 18' 6 7/8" | 44                |
| CXVB-387-0818-30    | 30     | 27,350       | 18,930      | 12,880           | 6' 3 1/4" | 18' 6 7/8" | 53                |
| CXVB-409-0818-45    | 45     | 27,510       | 19,090      | 13,030           | 6' 3 1/4" | 18' 6 7/8" | 53                |

CXVB Evaporative Condenser Tabulated Unit Print

**BALTIMORE AIRCOIL COMPANY** 

Drawing Number: Rev: CXVB-0818B-6-TUP -