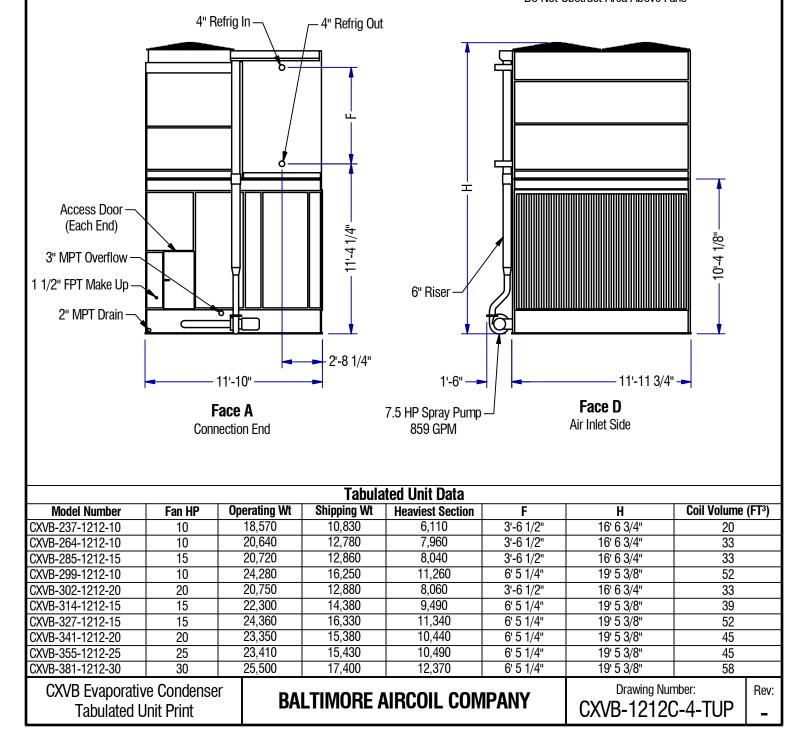

## NOTES:

1. Do not use for construction. Refer to factory certified dimensions.

2. Model number denotes R-717 capacity in evaporator tons at 96.3°F

condensing temperature, 20°F suction temperature, and 78°F entering wet bulb temperature.

3. All dimensions are in feet and inches. Weights are in pounds. Volumes are in cubic feet.

4. Operating weight is for the base unit charged with R-717, water level in the cold water basin at overflow, and does not include accessories.

5. The actual size, quantity and location of the coil inlet and outlet connections will vary depending on the refrigerant used and capacity requirements.

The coil inlet and outlet connections are NPS beveled for welding as standard.
Models with Whisper Quiet fans may have heights up to 5 1/2" greater than shown.

Plan View Do Not Obstruct Area Above Fans