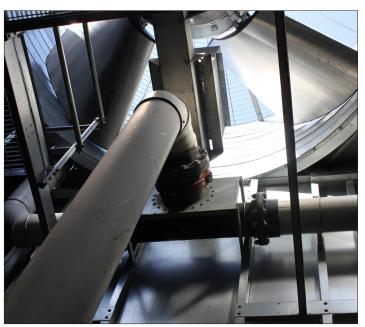

## EASY CONNECT® Piping Arrangement reduces installation time, material, and design costs while providing a number of additional benefits:

- Single point inlet reduces field piping
- Eliminates costly flow balancing valves
- Internal piping is corrosion resistant PVC
- Bottom inlet EASY CONNECT® piping keeps water supply and return piping beneath the unit making it ideal for multi-cell installations
- No integral strainer reducing routine maintenance
- Water can be drained for winter operation
- Easy to install crossover piping
- Allows for free draining

Bottom Inlet EASY CONNECT® Piping Arrangement Installation

EASY CONNECT® Piping Arrangment Installation