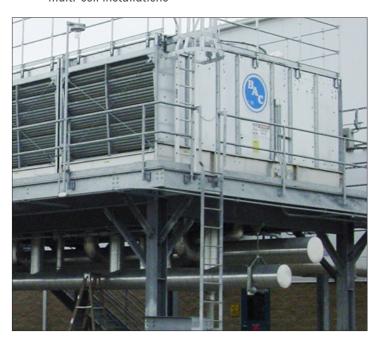

## **EASY CONNECT® Piping Arrangement**

For Series 3000 Cooling Towers

## EASY CONNECT® Piping Arrangement reduces installation time, material, and design costs while providing a number of additional benefits:

- Single point inlet reduces field piping
- Eliminates costly flow balancing valves
- Internal piping is corrosion resistant PVC
- Bottom inlet EASY CONNECT® piping keeps water supply and return piping beneath the unit making it ideal for multi-cell installations
- No integral strainer reducing routine maintenance
- Water can be drained for winter operation
- Easy to install crossover piping
- Allows for free draining

Bottom Inlet EASY CONNECT® Piping Arrangement Installation

EASY CONNECT® Piping Arrangment Installation