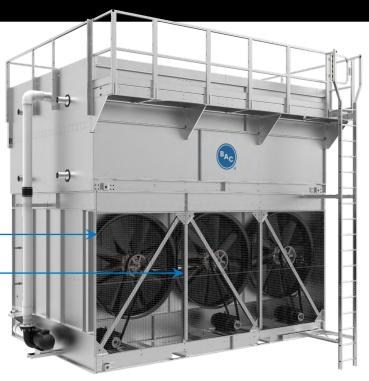

#### **BALTIDRIVE® POWER TRAIN**

Reduce maintenance costs with BAC's redundant independent motor belt-drive system. It's the most serviceable, most robust, and most reliable in the industry. The design enhances repeatability, serviceability, and reliability, all leading to higher quality.

#### Maximum Uptime & Reliability

**Slimmer fan cowl** and highest efficiency single-stage fans to reduce the number of moving parts

Internal partitions between fans allow for continuous operation

Easy access to bearings for quick service

**Upgraded Motor Base:** Multi-direction adjustment with a raised mount for easier serviceability

## 🔅 Lowest Maintenance Costs

Reduce maintenance costs and maximize uptime with BAC's **enhanced belt-driven independent fan system** that easily allows access to all drive components

**Extended lubrication lines** are standard for lubrication of the fan shaft bearings