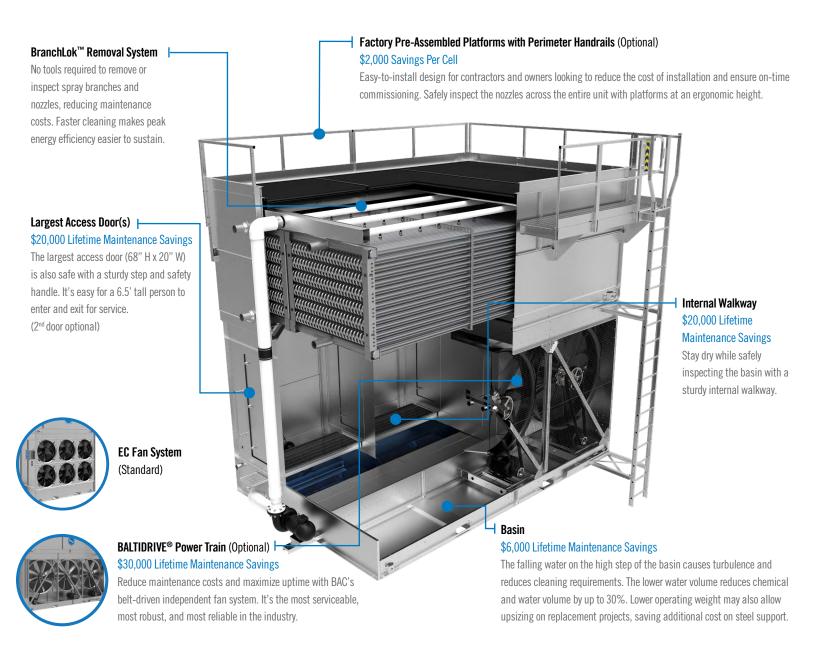

# Where Peak Reliability Meets Easy Maintenance

Introducing the Vertex<sup>™</sup> Evaporative Condenser, where peak reliability meets easy maintenance. This new benchmark combines what you like most about legacy BAC evaporative condensers with new innovations for the future. The Vertex Condenser offers maximum uptime with easy and safe accessibility. It also has the lowest total cost of ownership with the lowest installation, maintenance, and operating costs.

#### **BALTIDRIVE® POWER TRAIN**

Reduce maintenance costs with BAC's redundant independent motor belt-drive system. It's the most serviceable, most robust, and most reliable in the industry. The design enhances repeatability, serviceability, and reliability, all leading to higher quality.

## 🔅 Lowest Maintenance Costs

Reduce maintenance costs and maximize uptime with BAC's **enhanced belt-driven independent fan system** that easily allows access to all drive components

**Extended lubrication lines** are standard for lubrication of the fan shaft bearings