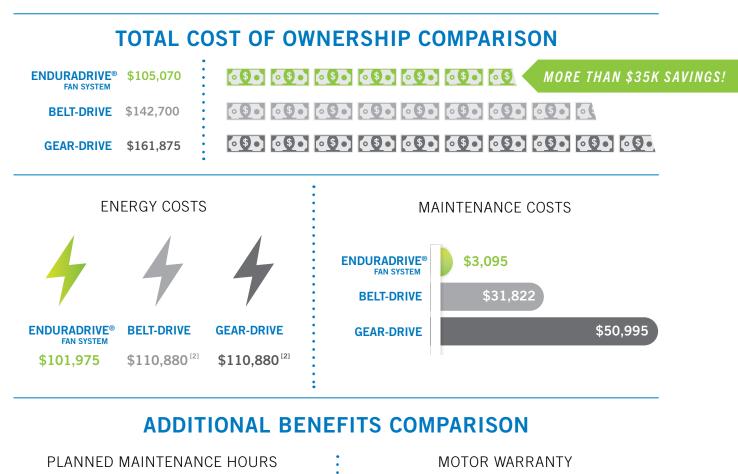

# **UNMATCHED PEACE OF MIND**

ENDURADRIVE® FAN SYSTEM VS GEAR-DRIVE AND BELT-DRIVE FAN SYSTEMS<sup>[1]</sup>

[1] Assumes over 23 years average, 75HP motor, 2500 equivalent full load hours per year, \$0.13 \$/kW energy cost.

[2] Assumes Belt-drive and Gear-drive efficiencies to be equal.

VISIT BALTIMOREAIRCOIL.COM/SAMPLE

TO SEE A SAMPLE OF HOW YOUR SALES REPRESENTATIVE CAN HELP YOU