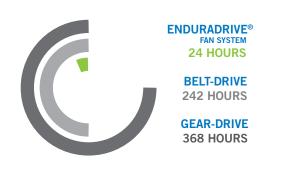

# **UNMATCHED PEACE OF MIND**

ENDURADRIVE® FAN SYSTEM VS GEAR-DRIVE AND BELT-DRIVE FAN SYSTEMS<sup>[1]</sup>

[1] Assumes over 23 years average, 75HP motor, 2500 equivalent full load hours per year, \$0.13 \$/kW energy cost.

[2] Assumes Belt-drive and Gear-drive efficiencies to be equal.

VISIT BALTIMOREAIRCOIL.COM/SAMPLE

TO SEE A SAMPLE OF HOW YOUR SALES REPRESENTATIVE CAN HELP YOU