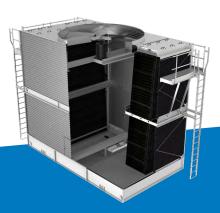

# ENDURADRIVE® Fan System Retrofit Kit

**Series 3000 Cooling Towers** 

STATE-OF-THE-ART DIRECT-DRIVE RETROFIT SOLUTION FOR EVAPORATIVE COOLING EQUIPMENT

THE ENDURADRIVE® FAN SYSTEM RETFOFIT KIT OFFERS THE HIGHEST RELIABILITY,
LOWEST MAINTENANCE AND ENERGY COSTS GIVING YOU TOTAL PEACE OF MIND.