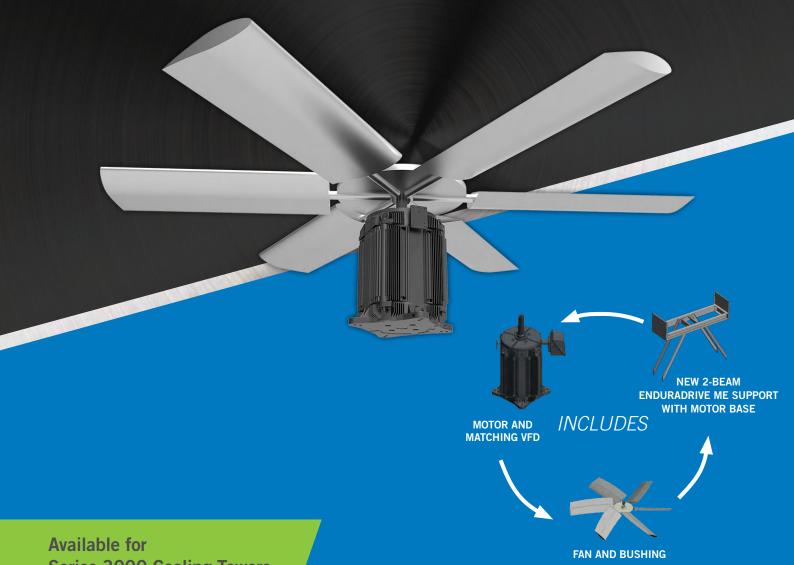

# ENDURADRIVE® Fan System Retrofit Kit

**Series 3000 Cooling Towers** 

STATE-OF-THE-ART DIRECT-DRIVE RETROFIT SOLUTION FOR EVAPORATIVE COOLING EQUIPMENT

THE ENDURADRIVE® FAN SYSTEM RETFOFIT KIT OFFERS THE HIGHEST RELIABILITY,
LOWEST MAINTENANCE AND ENERGY COSTS GIVING YOU TOTAL PEACE OF MIND.