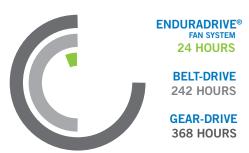

### **UNMATCHED PEACE OF MIND**

ENDURADRIVE® FAN SYSTEM VS GEAR-DRIVE AND BELT-DRIVE FAN SYSTEMS[1]

ADDITIONAL BENEFITS COMPARISON

PLANNED MAINTENANCE HOURS

MOTOR WARRANTY

COMPETITORS' **GEAR-DRIVE** 

<sup>[1]</sup> Assumes over 23 years average, 75HP motor, 2500 equivalent full load hours per year, \$0.13 \$/kW energy cost.