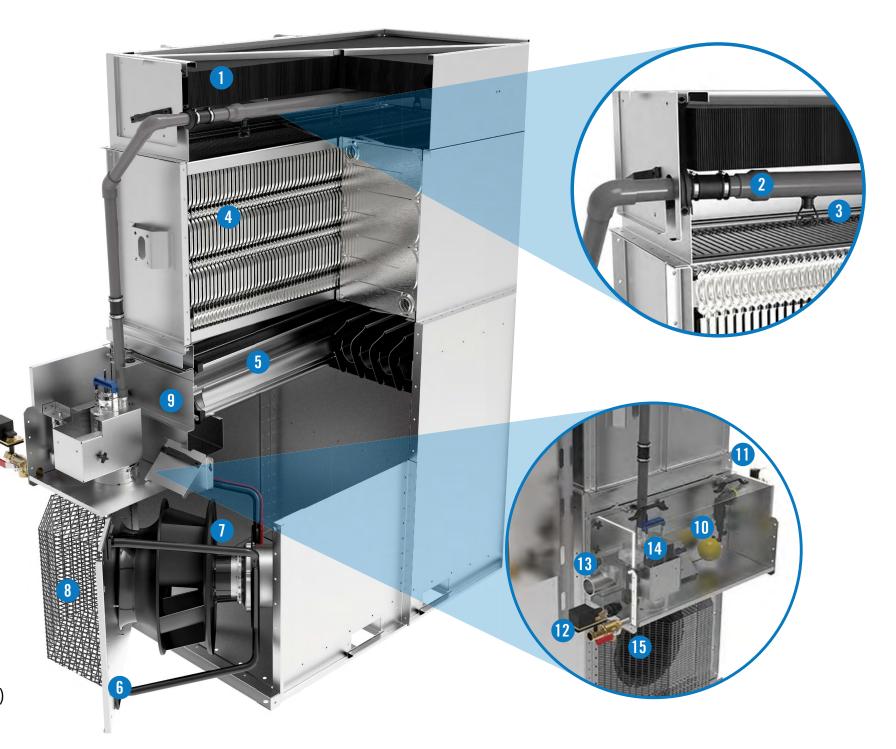

#### **Water Distribution**

- 1 Slide Out Drift Eliminators
- 2 Removable Spray Distribution Branch
- **3** Spray Nozzles
- 4 hCore™ Heat Transfer Technology
- **5** Water Diverter

#### **Air Handling**

- 6 Hinged EC Fan System Access Panel
- 7 EC Fan System
- 8 Fan Guard

#### **Water Collection**

- 9 Spray Water Basin
- 10 Mechanical Make-up Assembly
- 11 Solenoid Make-up Valve
- 12 Drain Valve
- 13 Overflow
- 14 Spray Pump
- 15 High/Low Level Float Switch

#### **Controls**

**16** iPilot™ Control System (not pictured)