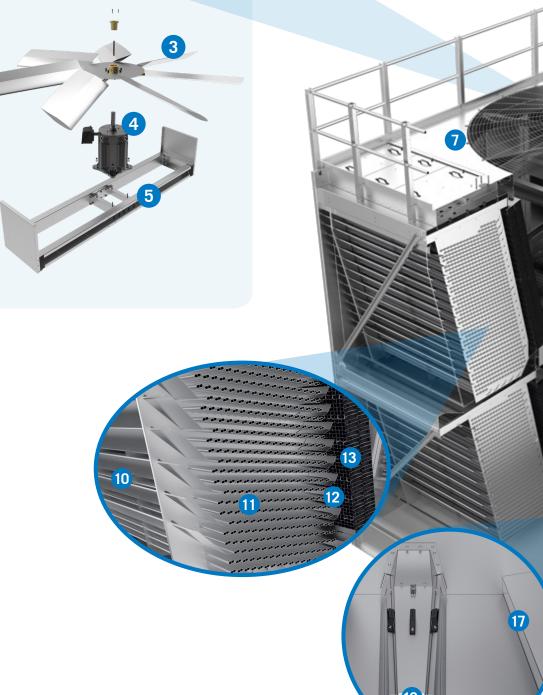

Model:

Serial Number:

| N  | atac. |
|----|-------|
| IN | 01625 |
|    |       |

| IInner | Casino | Section |
|--------|--------|---------|
| ohhei  | uasing | JUUUU   |

- 1 Hot Water Basin
- 2 XF Spray Nozzles
- **3** Axial Fan and Bushing Assembly
- 4 ENDURADRIVE<sup>®</sup> Motor
- **5** ENDURADRIVE<sup>®</sup> ME Support
- **6** Fan Guard Assembly
- **7** Fan Cylinder
- 8 Casing Panels
- 9 Full Access Internal Service Platform

#### ENDURAFLOW<sup>™</sup> Heat Transfer System

- **10** External Louvers
- **11** Splash Fill
- **12** Baffles
- **13** Internal Drift Eliminators

## **Lower Pan Section**

- 14 Make-Up Valve Assembly
- 15 Float Ball
- **16** Strainer Hood Assembly
- 17 Dual Sloping Basin with TriArmor® Corrosion Protection System
- **18** Internal Walkway
- **19** Access Door (not shown)