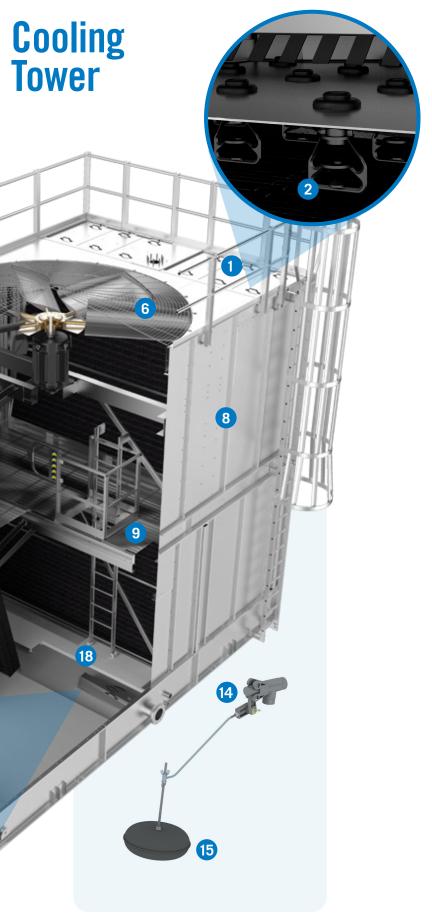

Model:

Serial Number:

| N  | atac. |
|----|-------|
| IN | 01625 |
|    |       |

| IInner | Casino | Section |
|--------|--------|---------|
| ohhei  | uasing | JUUUU   |

- 1 Hot Water Basin
- 2 XF Spray Nozzles
- **3** Axial Fan and Bushing Assembly
- 4 ENDURADRIVE<sup>®</sup> Motor
- **5** ENDURADRIVE<sup>®</sup> ME Support
- **6** Fan Guard Assembly
- **7** Fan Cylinder
- 8 Casing Panels
- 9 Full Access Internal Service Platform

#### ENDURAFLOW<sup>™</sup> Heat Transfer System

- **10** External Louvers
- **11** Splash Fill
- **12** Baffles
- **13** Internal Drift Eliminators

## **Lower Pan Section**

- 14 Make-Up Valve Assembly
- 15 Float Ball
- **16** Strainer Hood Assembly
- 17 Dual Sloping Basin with TriArmor® Corrosion Protection System
- **18** Internal Walkway
- **19** Access Door (not shown)