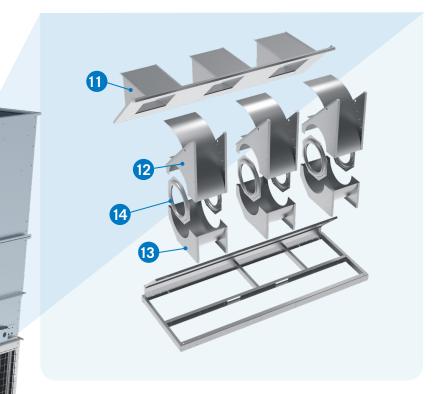

# Series V Cooling Tower

8

1

(BAC)

10

A Belt Set

**B** Fan Sheave

**D** Bearing Kit

**C** Fan Sheave Bushing

C

**Reduce Downtime** Spare Parts List (page 2)

©2022 Baltimore Aircoil Company PMSeriesVCT/20220128

6

F Fan Wheel Kit (includes clamps and hardware)

**G** Fan Shaft

- Motor Sheave Bushing
- J Motor
- K Motor Base and Adjustment Rod Kit