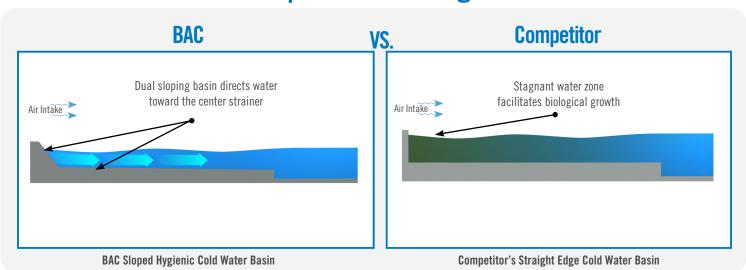

## **Hygienic Cold Water Basin**

BAC's dual sloped hygienic cold water basin is specifically designed to keep the basin clean which reduces the operating cost by requiring less water treatment.

- √ Reduces the operating volume of water by 12%
- ✓ Eliminates stagnant zones by directing debris towards the center strainer
- Deters biological growth

## **Compare the Advantages**

Use fewer chemicals and save on total operating costs. Specify a dual sloped hygienic cold water basin from BAC.