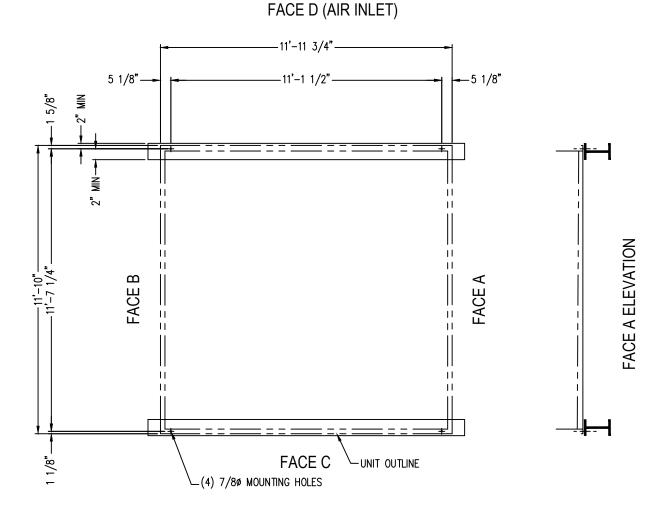

ORDER NO:

DATE: 3/18/2014

Single Cell Unit Support 1212-11-12 Plan "A" Steel

DRAWING NUMBER:

SS-XE-S15E-1212-11-12