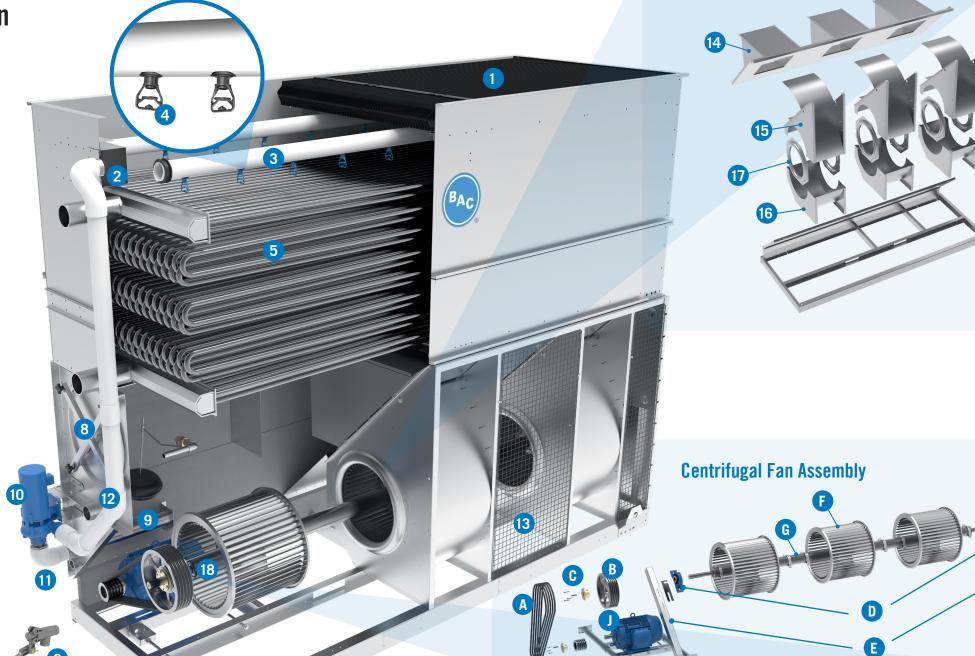

## **Upper Casing Section**

- 1 Drift Eliminators
- 2 Feed-box Assembly
- **3** Spray Branches
- 4 Nozzles
- **5** Coil

## **Lower Pan Section**

- 6 Make-Up Valve Assembly
- 7 Float Ball
- 8 Access Door
- **9** Strainer
- 10 Pump
- 11 Pump Suction Piping
- 12 Pump Discharge/Riser Piping
- 13 Fan Screens
- 14 Fan Snout Kit
- **15** Fan Housing Upper
- **16** Fan Housing Lower
- 17 Inlet Rings
- 18 Centrifugal Fan Assembly
  (See detailed view)

A Belt Set

**B** Fan Sheave

D Bearing Kit

**C** Fan Sheave Bushing

Series V Closed Circuit Cooling Tower

Reduce Downtime
Spare Parts List (page 2)

©2022 Baltimore Aircoil Company PMSeriesVCCCT/20220128

- E Bearing Support
- F Fan Wheel Kit
  (includes clamps and hardware)
- **G** Fan Shaft
- **H** Motor Sheave
- Motor Sheave Bushing
- **J** Motor
- K Motor Base and Adjustment Rod Kit