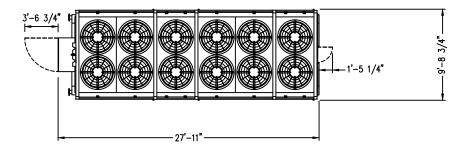

## PLAN VIEW

DATAVERSION DWG Version 1.1

# TrilliumSeries™ Adiabatic Cooler **Twelve Fan Unit Print**

DRAWING NUMBER:

Notes

- 1) All dimensions are in feet and inches. Weights are in pounds and include options and accessories.
- Dimensions showing locations of coil & basin connections are approximate and should not be used for prefabrication of connecting piping.
- 3) For weight loadings and support requirements, refer to the suggested steel support drawing.
- 4) The area above the fan discharge must not be obstructed.
- 5) Field piping must not be supported by the unit inlet or outlet connections.