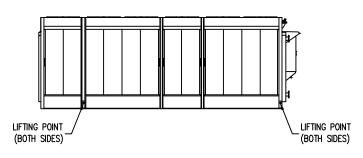

. Weights are in pounds and include options and accessories.
- Dimensions showing locations of coil & basin connections are approximate and should not be used for prefabrication of connecting piping.
- 3) For weight loadings and support requirements, refer to the suggested steel support drawing.
- 4) The area above the fan discharge must not be obstructed.
- 5) Field piping must not be supported by the unit inlet or outlet connections.

| Model<br>Number    | Shipping<br>Weight | Operating<br>Weight | Heaviest<br>Section |
|--------------------|--------------------|---------------------|---------------------|
| TRF-1026N-C60F*51E | 15013              | 18034               | 15013               |
| TRF-1026N-C80F*51E | 16424              | 20007               | 16424               |











QUOTE NO:

DATE: 7/9/2024 11:27:07 AM Revision=0



# TrilliumSeries™ Adiabatic Cooler Twelve Fan Unit Print

DRAWING NUMBER: