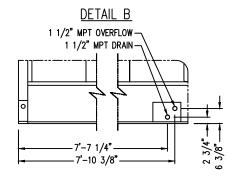

- 1) All dimensions are in feet and inches. Weights are in pounds and include options and accessories.
- 2) Dimensions showing locations of coil & basin connections are approximate and should not be used for prefabrication of connecting
- 3) For weight loadings and support requirements, refer to the suggested steel support drawing.
- 4) The area above the fan discharge must not be obstructed.
- 5) Field piping must not be supported by the unit inlet or outlet connections.

# TrilliumSeries™ Adiabatic Cooler **Twelve Fan Unit Print**

DRAWING NUMBER:

Notes

- 1) All dimensions are in feet and inches. Weights are in pounds and include options and accessories.
- Dimensions showing locations of coil & basin connections are approximate and should not be used for prefabrication of connecting piping.
- 3) For weight loadings and support requirements, refer to the suggested steel support drawing.
- 4) The area above the fan discharge must not be obstructed.
- 5) Field piping must not be supported by the unit inlet or outlet connections.