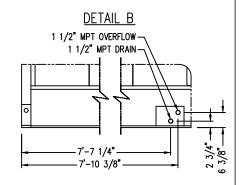

- 1) All dimensions are in feet and inches. Weights are in pounds and include options and accessories.
- 2) Dimensions showing locations of coil & basin connections are approximate and should not be used for prefabrication of connecting
- 3) For weight loadings and support requirements, refer to the suggested steel support drawing.
- 4) The area above the fan discharge must not be obstructed.
- 5) Field piping must not be supported by the unit inlet or outlet connections.

# TrilliumSeries™ Adiabatic Cooler **Twelve Fan Unit Print**

DRAWING NUMBER:

Notes

- 1) All dimensions are in feet and inches. Weights are in pounds and include options and accessories.
- Dimensions showing locations of coil & basin connections are approximate and should not be used for prefabrication of connecting piping.
- 3) For weight loadings and support requirements, refer to the suggested steel support drawing.
- 4) The area above the fan discharge must not be obstructed.
- 5) Field piping must not be supported by the unit inlet or outlet connections.