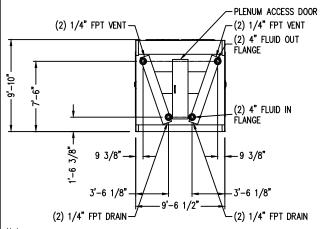

- 1) All dimensions are in feet and inches. Weights are in pounds and include options and accessories.
- 2) Dimensions showing locations of coil & basin connections are approximate and should not be used for prefabrication of connecting
- 3) For weight loadings and support requirements, refer to the suggested steel support drawing.
- 4) The area above the fan discharge must not be obstructed.
- 5) Field piping must not be supported by the unit inlet or outlet connections.

# TrilliumSeries™ Adiabatic Cooler **Twelve Fan Unit Print**

DRAWING NUMBER:

Notes

- 1) All dimensions are in feet and inches. Weights are in pounds and include options and accessories.
- Dimensions showing locations of coil & basin connections are approximate and should not be used for prefabrication of connecting piping.
- 3) For weight loadings and support requirements, refer to the suggested steel support drawing.
- 4) The area above the fan discharge must not be obstructed.
- 5) Field piping must not be supported by the unit inlet or outlet connections.