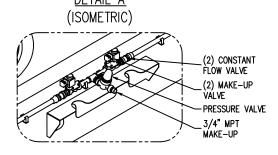

- 1) All dimensions are in feet and inches. Weights are in pounds and include options and accessories.
- 2) Dimensions showing locations of coil & basin connections are approximate and should not be used for prefabrication of connecting
- 3) For weight loadings and support requirements, refer to the suggested steel support drawing.
- 4) The area above the fan discharge must not be obstructed.
- 5) Field piping must not be supported by the unit inlet or outlet connections.

# TrilliumSeries™ Adiabatic Cooler **Twelve Fan Unit Print**

DRAWING NUMBER:

Notes

- 1) All dimensions are in feet and inches. Weights are in pounds and include options and accessories.
- Dimensions showing locations of coil & basin connections are approximate and should not be used for prefabrication of connecting piping.
- 3) For weight loadings and support requirements, refer to the suggested steel support drawing.
- 4) The area above the fan discharge must not be obstructed.
- 5) Field piping must not be supported by the unit inlet or outlet connections.