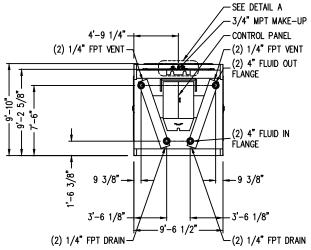

- 1) All dimensions are in feet and inches. Weights are in pounds and include options and accessories.
- 2) Dimensions showing locations of coil & basin connections are approximate and should not be used for prefabrication of connecting
- 3) For weight loadings and support requirements, refer to the suggested steel support drawing.
- 4) The area above the fan discharge must not be obstructed.
- 5) Field piping must not be supported by the unit inlet or outlet connections.

# TrilliumSeries™ Adiabatic Cooler **Twelve Fan Unit Print**

DRAWING NUMBER:

Notes

- 1) All dimensions are in feet and inches. Weights are in pounds and include options and accessories.
- Dimensions showing locations of coil & basin connections are approximate and should not be used for prefabrication of connecting piping.
- 3) For weight loadings and support requirements, refer to the suggested steel support drawing.
- 4) The area above the fan discharge must not be obstructed.
- 5) Field piping must not be supported by the unit inlet or outlet connections.