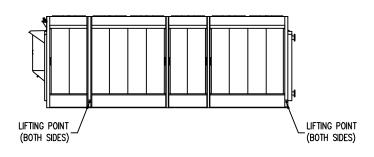

tions and accessories.
- 2) Dimensions showing locations of coil & basin connections are approximate and should not be used for prefabrication of connecting
- 3) For weight loadings and support requirements, refer to the suggested steel support drawing.
- 4) The area above the fan discharge must not be obstructed.
- 5) Field piping must not be supported by the unit inlet or outlet connections.

| Model<br>Number    | Shipping<br>Weight | Operating<br>Weight | Heaviest<br>Section |
|--------------------|--------------------|---------------------|---------------------|
| TRF-1026N-C60F*51E | 15013              | 18034               | 15013               |
| TRF-1026N-C80F*51E | 16424              | 20007               | 16424               |

## PLAN VIEW

DATAVERSION DWG Version 1.1











### QUOTE NO:



# TrilliumSeries™ Adiabatic Cooler **Twelve Fan Unit Print**

DRAWING NUMBER:





Notes

- 1) All dimensions are in feet and inches. Weights are in pounds and include options and accessories.
- Dimensions showing locations of coil & basin connections are approximate and should not be used for prefabrication of connecting piping.
- 3) For weight loadings and support requirements, refer to the suggested steel support drawing.
- 4) The area above the fan discharge must not be obstructed.
- 5) Field piping must not be supported by the unit inlet or outlet connections.

| Model<br>Number    | Shipping<br>Weight | Operating<br>Weight | Heaviest<br>Section |
|--------------------|--------------------|---------------------|---------------------|
| TRF-1026N-C60F*51E | 15013