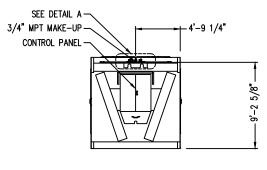

- 1) All dimensions are in feet and inches. Weights are in pounds and include options and accessories.
- 2) Dimensions showing locations of coil & basin connections are approximate and should not be used for prefabrication of connecting
- 3) For weight loadings and support requirements, refer to the suggested steel support drawing.
- 4) The area above the fan discharge must not be obstructed.
- 5) Field piping must not be supported by the unit inlet or outlet connections.

# TrilliumSeries™ Adiabatic Cooler **Twelve Fan Unit Print**

DRAWING NUMBER:

Notes

- 1) All dimensions are in feet and inches. Weights are in pounds and include options and accessories.
- Dimensions showing locations of coil & basin connections are approximate and should not be used for prefabrication of connecting piping.
- 3) For weight loadings and support requirements, refer to the suggested steel support drawing.
- 4) The area above the fan discharge must not be obstructed.
- 5) Field piping must not be supported by the unit inlet or outlet connections.