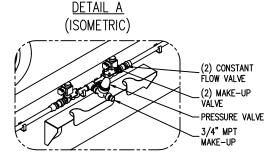

- 1) All dimensions are in feet and inches. Weights are in pounds and include options and accessories.
- 2) Dimensions showing locations of coil & basin connections are approximate and should not be used for prefabrication of connecting
- 3) For weight loadings and support requirements, refer to the suggested steel support drawing.
- 4) The area above the fan discharge must not be obstructed.
- 5) Field piping must not be supported by the unit inlet or outlet connections.

# TrilliumSeries™ Adiabatic Cooler **Twelve Fan Unit Print**

DRAWING NUMBER:

Notes

- 1) All dimensions are in feet and inches. Weights are in pounds and include options and accessories.
- Dimensions showing locations of coil & basin connections are approximate and should not be used for prefabrication of connecting piping.
- 3) For weight loadings and support requirements, refer to the suggested steel support drawing.
- 4) The area above the fan discharge must not be obstructed.
- 5) Field piping must not be supported by the unit inlet or outlet connections.