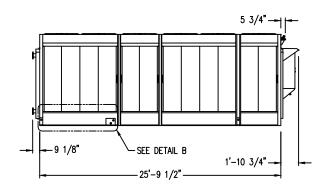

- 1) All dimensions are in feet and inches. Weights are in pounds and include options and accessories.
- 2) Dimensions showing locations of coil & basin connections are approximate and should not be used for prefabrication of connecting
- 3) For weight loadings and support requirements, refer to the suggested steel support drawing.
- 4) The area above the fan discharge must not be obstructed.
- 5) Field piping must not be supported by the unit inlet or outlet connections.

# TrilliumSeries™ Adiabatic Cooler **Twelve Fan Unit Print**

DRAWING NUMBER:

Notes

- 1) All dimensions are in feet and inches. Weights are in pounds and include options and accessories.
- Dimensions showing locations of coil & basin connections are approximate and should not be used for prefabrication of connecting piping.
- 3) For weight loadings and support requirements, refer to the suggested steel support drawing.
- 4) The area above the fan discharge must not be obstructed.
- 5) Field piping must not be supported by the unit inlet or outlet connections.