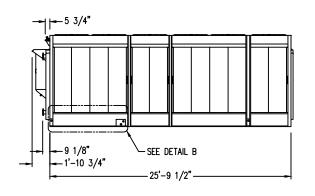

## PLAN VIEW

DATAVERSION DWG Version 1.1

# TrilliumSeries™ Adiabatic Cooler **Twelve Fan Unit Print**

DRAWING NUMBER:

Notes

- 1) All dimensions are in feet and inches. Weights are in pounds and include options and accessories.
- Dimensions showing locations of coil & basin connections are approximate and should not be used for prefabrication of connecting piping.
- 3) For weight loadings and support requirements, refer to the suggested steel support drawing.
- 4) The area above the fan discharge must not be obstructed.
- 5) Field piping must not be supported by the unit inlet or outlet connections.