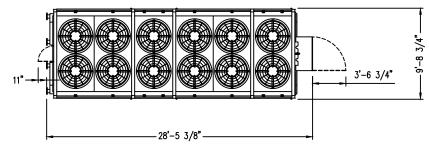

- 1) All dimensions are in feet and inches. Weights are in pounds and include options and accessories.
- 2) Dimensions showing locations of coil & basin connections are approximate and should not be used for prefabrication of connecting
- 3) For weight loadings and support requirements, refer to the suggested steel support drawing.
- 4) The area above the fan discharge must not be obstructed.
- 5) Field piping must not be supported by the unit inlet or outlet connections.

# TrilliumSeries™ Adiabatic Cooler **Twelve Fan Unit Print**

DRAWING NUMBER:

Notes

- 1) All dimensions are in feet and inches. Weights are in pounds and include options and accessories.
- Dimensions showing locations of coil & basin connections are approximate and should not be used for prefabrication of connecting piping.
- 3) For weight loadings and support requirements, refer to the suggested steel support drawing.
- 4) The area above the fan discharge must not be obstructed.
- 5) Field piping must not be supported by the unit inlet or outlet connections.