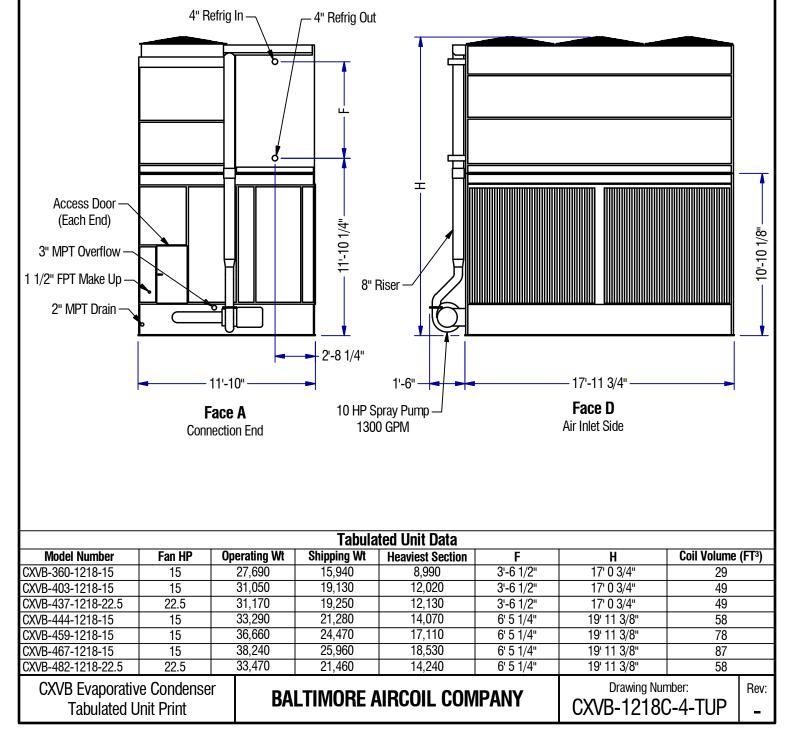

## NOTES:

1. Do not use for construction. Refer to factory certified dimensions.

2. Model number denotes R-717 capacity in evaporator tons at 96.3°F

condensing temperature, 20°F suction temperature, and 78°F entering wet bulb temperature.

3. All dimensions are in feet and inches. Weights are in pounds. Volumes are in cubic feet.

4. Operating weight is for the base unit charged with R-717, water level in the cold water basin at overflow, and does not include accessories.

5. The actual size, quantity and location of the coil inlet and outlet connections will vary depending on the refrigerant used and capacity requirements.

6. The coil inlet and outlet connections are NPS beveled for welding as standard.7. Models with Whisper Quiet fans may have heights up to 5 1/2" greater than shown.