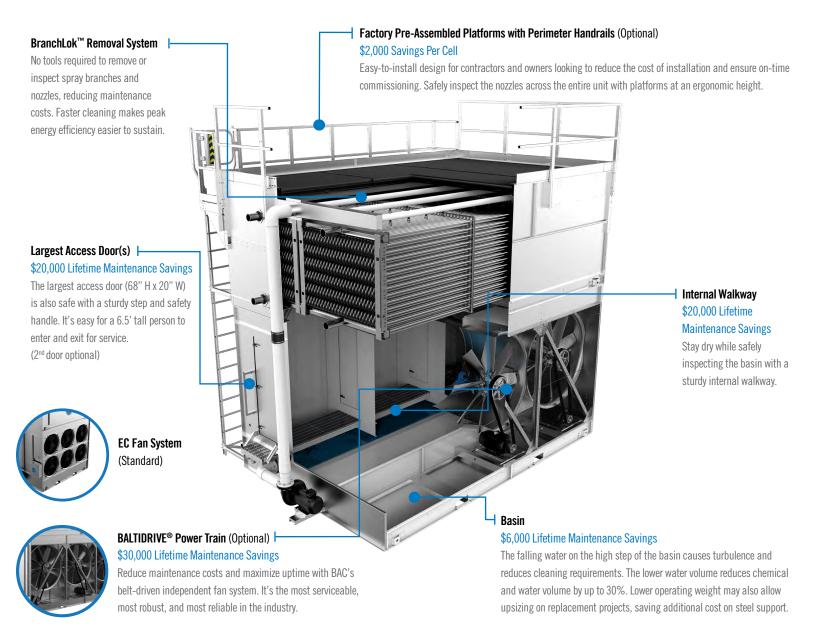

#### **BALTIDRIVE® POWER TRAIN**

Reduce maintenance costs with BAC's redundant independent motor belt-drive system. It's the most serviceable, most robust, and most reliable in the industry. The design enhances repeatability, serviceability, and reliability, all leading to higher quality.

# 🕵 Lowest Maintenance Costs

Reduce maintenance costs and maximize uptime with BAC's **enhanced belt-driven independent fan system** that easily allows access to all drive components

**Extended lubrication lines** are standard for lubrication of the fan shaft bearings