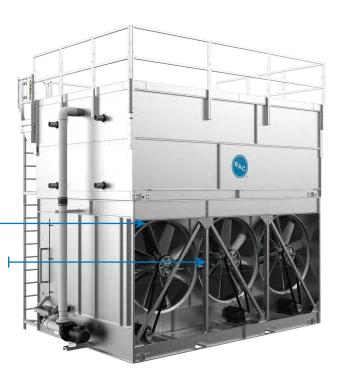

#### **BALTIDRIVE® POWER TRAIN**

Reduce maintenance costs with BAC's redundant independent motor belt-drive system. It's the most serviceable, most robust, and most reliable in the industry. The design enhances repeatability, serviceability, and reliability, all leading to higher quality.

# 🕵 Lowest Maintenance Costs

Reduce maintenance costs and maximize uptime with BAC's **enhanced belt-driven independent fan system** that easily allows access to all drive components

**Extended lubrication lines** are standard for lubrication of the fan shaft bearings