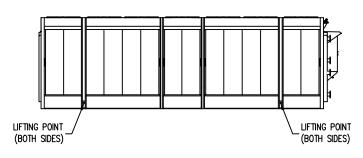

. Weights are in pounds and include options and accessories.
- Dimensions showing locations of coil & basin connections are approximate and should not be used for prefabrication of connecting piping.
- 3) For weight loadings and support requirements, refer to the suggested steel support drawing.
- 4) The area above the fan discharge must not be obstructed.
- 5) Field piping must not be supported by the unit inlet or outlet connections.

| Model<br>Number    | Shipping<br>Weight | Operating<br>Weight | Heaviest<br>Section |
|--------------------|--------------------|---------------------|---------------------|
| TRF-1030N-C60F*60E | 17328              | 20856               | 17328               |
| TRF-1030N-C80F*60E | 18960              | 23149               | 18960               |











QUOTE NO:

DATE:

7/9/2024 11:31:13 AM Revision=0



# TrilliumSeries™ Adiabatic Cooler Fourteen Fan Unit Print

DRAWING NUMBER: