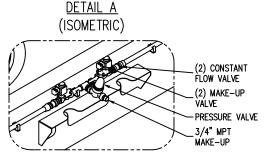

### Notes

- 1) All dimensions are in feet and inches. Weights are in pounds and include options and accessories.
- Dimensions showing locations of coil & basin connections are approximate and should not be used for prefabrication of connecting piping.
- 3) For weight loadings and support requirements, refer to the suggested steel support drawing.
- 4) The area above the fan discharge must not be obstructed.
- 5) Field piping must not be supported by the unit inlet or outlet connections.