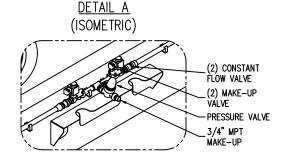

ng piping.
- 3) For weight loadings and support requirements, refer to the suggested steel support drawing.
- 4) The area above the fan discharge must not be obstructed.
- 5) Field piping must not be supported by the unit inlet or outlet connections.

| Model<br>Number    | Shipping<br>Weight | Operating<br>Weight | Heaviest<br>Section |
|--------------------|--------------------|---------------------|---------------------|
| TRF-1030N-C60F*60E | 17328              | 20856               | 17328               |
| TRF-1030N-C80F*60E | 18960              | 23149               | 18960               |











DATAVERSION DWG Version 1.1

9'-2 5/8"

4'-9 1/4"

### QUOTE NO:

DATE: 7/9/2024 11:02:38 AM Revision=0



## TrilliumSeries™ Adiabatic Cooler Fourteen Fan Unit Print

DRAWING NUMBER:





### Notes

- 1) All dimensions are in feet and inches. Weights are in pounds and include options and accessories.
- Dimensions showing locations of coil & basin connections are approximate and should not be used for prefabrication of connecting piping.
- 3) For weight loadings and support requirements, refer to the suggested steel support drawing.
- 4) The area above the fan discharge must not be obstructed.
- 5) Field piping must not be supported by the unit inlet or outlet connections.

| Model<br>Number    | Shipping<br>Weight | Operating<br>Weight | Heaviest<br>Section |
|--------------------|--------------------|---------------------|---------------------|
| TRF-1030N-C60F*60E | 17328              | 20856               | 17328               |
| TRF-1030N-C80F*60E | 18960