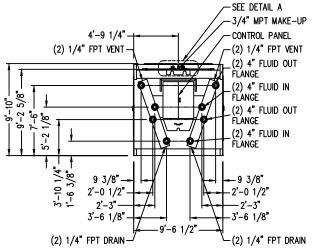

### Notes

- 1) All dimensions are in feet and inches. Weights are in pounds and include options and accessories.
- Dimensions showing locations of coil & basin connections are approximate and should not be used for prefabrication of connecting piping.
- 3) For weight loadings and support requirements, refer to the suggested steel support drawing.
- 4) The area above the fan discharge must not be obstructed.
- 5) Field piping must not be supported by the unit inlet or outlet connections.