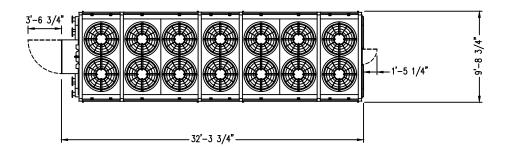

## TrilliumSeries™ Adiabatic Cooler Fourteen Fan Unit Print

DRAWING NUMBER:

# TrilliumSeries™ Adiabatic Cooler Fourteen Fan Unit Print

DRAWING NUMBER: