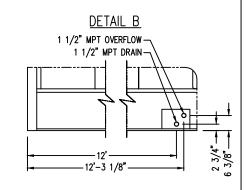

### Notes

- 1) All dimensions are in feet and inches. Weights are in pounds and include options and accessories.
- Dimensions showing locations of coil & basin connections are approximate and should not be used for prefabrication of connecting piping.
- 3) For weight loadings and support requirements, refer to the suggested steel support drawing.
- 4) The area above the fan discharge must not be obstructed.
- 5) Field piping must not be supported by the unit inlet or outlet connections.