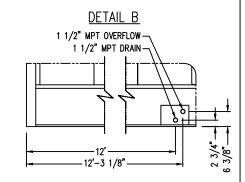

### Notes

- 1) All dimensions are in feet and inches. Weights are in pounds and include options and accessories.
- Dimensions showing locations of coil & basin connections are approximate and should not be used for prefabrication of connecting piping.
- 3) For weight loadings and support requirements, refer to the suggested steel support drawing.
- 4) The area above the fan discharge must not be obstructed.
- 5) Field piping must not be supported by the unit inlet or outlet connections.