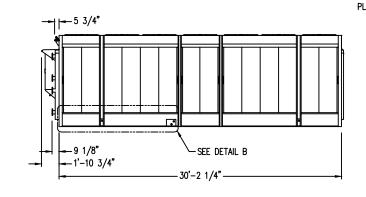

## TrilliumSeries™ Adiabatic Cooler Fourteen Fan Unit Print

DRAWING NUMBER:

# TrilliumSeries™ Adiabatic Cooler Fourteen Fan Unit Print

DRAWING NUMBER: