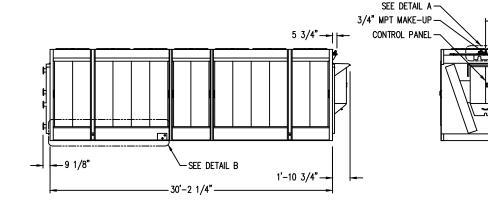

### Notes

- 1) All dimensions are in feet and inches. Weights are in pounds and include options and accessories.
- Dimensions showing locations of coil & basin connections are approximate and should not be used for prefabrication of connecting piping.
- 3) For weight loadings and support requirements, refer to the suggested steel support drawing.
- 4) The area above the fan discharge must not be obstructed.
- 5) Field piping must not be supported by the unit inlet or outlet connections.

| Model<br>Number    | Shipping<br>Weight | Operating<br>Weight | Heaviest<br>Section |
|--------------------|--------------------|---------------------|---------------------|
| TRF-1030N-C60F*60E | 17328              | 20856               | 17328               |
| TRF-1030N-C80F*60E | 18960              | 23149               | 18960               |