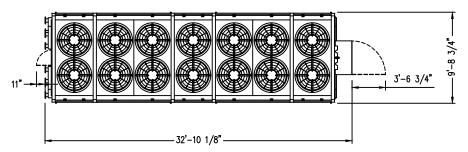

### Notes

- 1) All dimensions are in feet and inches. Weights are in pounds and include options and accessories.
- Dimensions showing locations of coil & basin connections are approximate and should not be used for prefabrication of connecting piping.
- 3) For weight loadings and support requirements, refer to the suggested steel support drawing.
- 4) The area above the fan discharge must not be obstructed.
- 5) Field piping must not be supported by the unit inlet or outlet connections.

| Model<br>Number    | Shipping<br>Weight | Operating<br>Weight | Heaviest<br>Section |
|--------------------|--------------------|---------------------|---------------------|
| TRF-1030N-C60F*60E | 17328              | 20856               | 17328               |
| TRF-1030N-C80F*60E | 18960              | 23149               | 18960               |