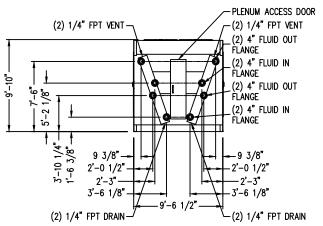

### Notes

- 1) All dimensions are in feet and inches. Weights are in pounds and include options and accessories.
- Dimensions showing locations of coil & basin connections are approximate and should not be used for prefabrication of connecting piping.
- 3) For weight loadings and support requirements, refer to the suggested steel support drawing.
- 4) The area above the fan discharge must not be obstructed.
- 5) Field piping must not be supported by the unit inlet or outlet connections.