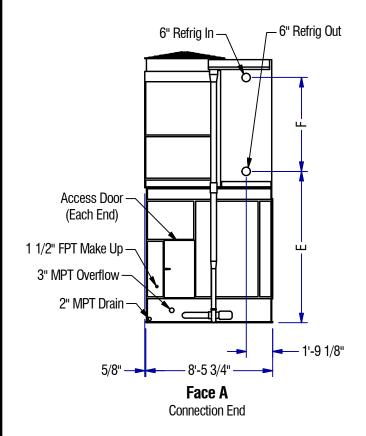

## NOTES:

- 1. Do not use for construction. Refer to factory certified dimensions.
- 2. Model number denotes R-717 capacity in evaporator tons at 96.3°F condensing temperature, 20°F suction temperature, and 78°F entering wet bulb temperature.
- 3. All dimensions are in feet and inches. Weights are in pounds. Volumes are in cubic feet.
- 4. Operating weight is for the base unit charged with R-717, water level in the cold water basin at overflow, and does not include accessories.
- 5. The actual size, quantity and location of the coil inlet and outlet connections will vary depending on the refrigerant used and capacity requirements.
- 6. The coil inlet and outlet connections are NPS beveled for welding as standard.
- 7. Models with Whisper Quiet fans may have heights up to 5 1/2" greater than shown.

**Plan View**Do Not Obstruct Area Above Fans

| Tabulated Unit Data |        |              |             |                         |            |           |           |            |                                |
|---------------------|--------|--------------|-------------|-------------------------|------------|-----------|-----------|------------|--------------------------------|
| Model Number        | Fan HP | Operating Wt | Shipping Wt | <b>Heaviest Section</b> | E          | F         | G         | Н          | Coil Volume (FT <sup>3</sup> ) |
| CXVB-94-0806-3      | 3      | 9,810        | 7,120       | 5,050                   | 7'-5 1/4"  | 6'-3 1/4" | 6'-4 1/8" | 15'-4 7/8" | 18                             |
| CXVB-106-0806-3     | 3      | 10,270       | 7,580       | 5,050                   | 10'-1 1/4" | 6'-3 1/4" | 9'-0 1/8" | 18'-0 7/8" | 18                             |
| CXVB-117-0806-5     | 5      | 10,280       | 7,590       | 5,060                   | 10'-1 1/4" | 6'-3 1/4" | 9'-0 1/8" | 18'-0 7/8" | 18                             |
|                     |        |              |             |                         |            |           |           |            |                                |

CXVB Evaporative Condenser Tabulated Unit Print

**BALTIMORE AIRCOIL COMPANY** 

Drawing Number: Rev: CXVB-0806-6-TUP