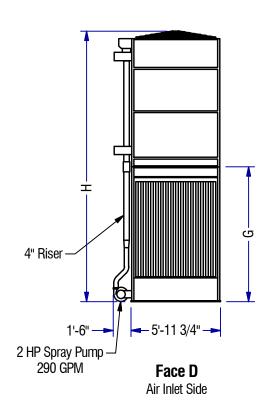

## NOTES:

- 1. Do not use for construction. Refer to factory certified dimensions.
- 2. Model number denotes R-717 capacity in evaporator tons at 96.3°F condensing temperature, 20°F suction temperature, and 78°F entering wet bulb temperature.
- 3. All dimensions are in feet and inches. Weights are in pounds. Volumes are in cubic feet.
- 4. Operating weight is for the base unit charged with R-717, water level in the cold water basin at overflow, and does not include accessories.
- 5. The actual size, quantity and location of the coil inlet and outlet connections will vary depending on the refrigerant used and capacity requirements.
- 6. The coil inlet and outlet connections are NPS beveled for welding as standard.
- 7. Models with Whisper Quiet fans may have heights up to 5 1/2" greater than shown.

**Plan View**Do Not Obstruct Area Above Fans

| Tabulated Unit Data |        |              |             |                         |            |           |           |            |                                |
|---------------------|--------|--------------|-------------|-------------------------|------------|-----------|-----------|------------|--------------------------------|
| Model Number        | Fan HP | Operating Wt | Shipping Wt | <b>Heaviest Section</b> | E          | F         | G         | Н          | Coil Volume (FT <sup>3</sup> ) |
| CXVB-94-0806-3      | 3      | 9,810        | 7,120       | 5,050                   | 7'-5 1/4"  | 6'-3 1/4" | 6'-4 1/8" | 15'-4 7/8" | 18                             |
| CXVB-106-0806-3     | 3      | 10,270       | 7,580       | 5,050                   | 10'-1 1/4" | 6'-3 1/4" | 9'-0 1/8" | 18'-0 7/8" | 18                             |
| CXVB-117-0806-5     | 5      | 10,280       | 7,590       | 5,060                   | 10'-1 1/4" | 6'-3 1/4" | 9'-0 1/8" | 18'-0 7/8" | 18                             |
|                     |        |              |             |                         |            |           |           |            |                                |

CXVB Evaporative Condenser Tabulated Unit Print

**BALTIMORE AIRCOIL COMPANY** 

Drawing Number: Rev: CXVB-0806-6-TUP