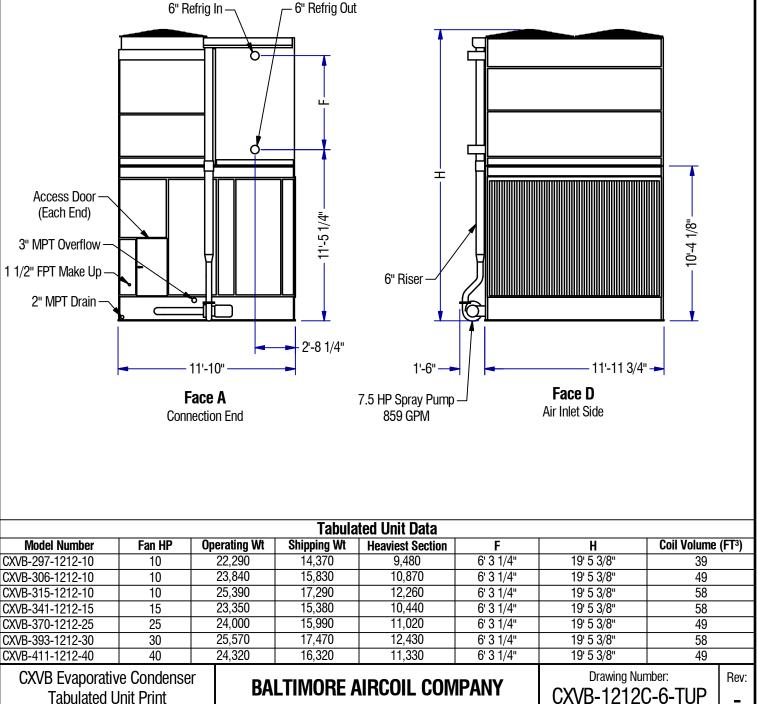

## NOTES:

1. Do not use for construction. Refer to factory certified dimensions.

2. Model number denotes R-717 capacity in evaporator tons at 96.3°F

condensing temperature, 20°F suction temperature, and 78°F entering wet bulb temperature.

3. All dimensions are in feet and inches. Weights are in pounds. Volumes are in cubic feet.

4. Operating weight is for the base unit charged with R-717, water level in the cold water basin at overflow, and does not include accessories.

5. The actual size, quantity and location of the coil inlet and outlet connections will vary depending on the refrigerant used and capacity requirements.

6. The coil inlet and outlet connections are NPS beveled for welding as standard. 7. Models with Whisper Quiet fans may have heights up to 5 1/2" greater than shown.

**Plan View** Do Not Obstruct Area Above Fans