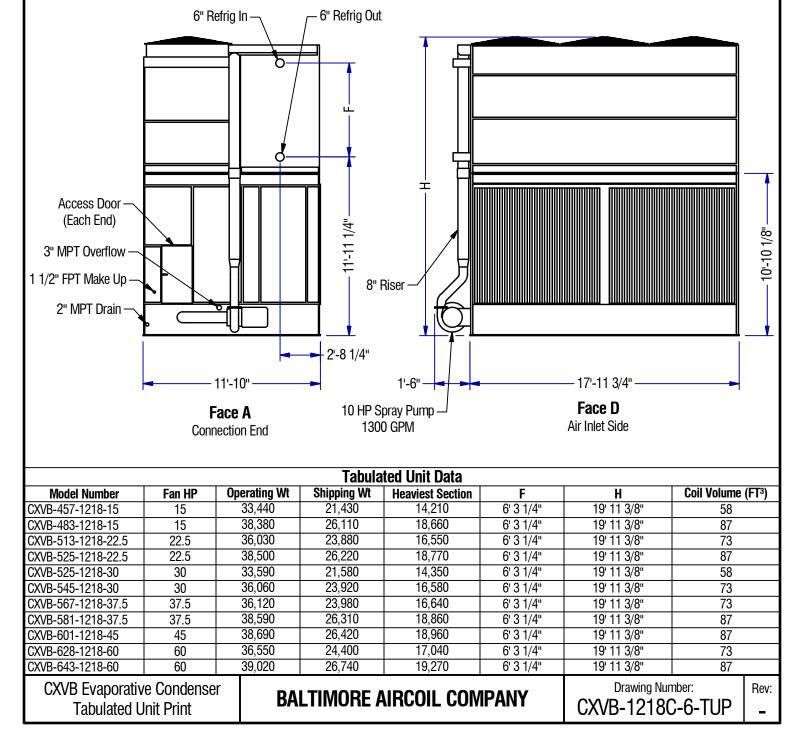

## NOTES:

1. Do not use for construction. Refer to factory certified dimensions.

2. Model number denotes R-717 capacity in evaporator tons at 96.3°F

condensing temperature, 20°F suction temperature, and 78°F entering wet bulb temperature.

3. All dimensions are in feet and inches. Weights are in pounds. Volumes are in cubic feet.

4. Operating weight is for the base unit charged with R-717, water level in the cold water basin at overflow, and does not include accessories.

5. The actual size, quantity and location of the coil inlet and outlet connections will vary depending on the refrigerant used and capacity requirements.

6. The coil inlet and outlet connections are NPS beveled for welding as standard. 7. Models with Whisper Quiet fans may have heights up to 5 1/2" greater than shown.