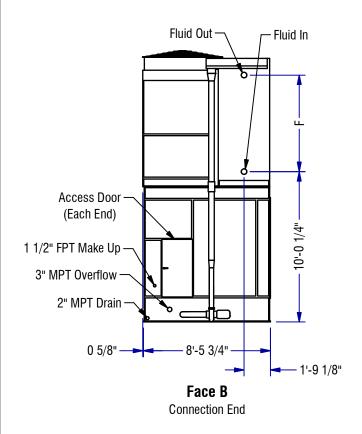

**Plan View**Do Not Obstruct Area Above Fans

| Tabulated Unit Data |              |             |                            |                 |           |                   |
|---------------------|--------------|-------------|----------------------------|-----------------|-----------|-------------------|
| Model Number        | Operating Wt | Shipping Wt | <b>Heaviest Section Wt</b> | Coil Connection | F         | Coil Volume (GAL) |
| FXV-0806B-24D-x     | 9,913        | 6,755       | 4,509                      | 4"              | 6'-5 1/4" | 88                |
| FXV-0806B-28D-x     | 10,314       | 7,034       | 4,788                      | 4"              | 6'-5 1/4" | 103               |
| FXV-0806B-32D-x     | 10,716       | 7,314       | 5,068                      | 4"              | 6'-5 1/4" | 117               |
| FXV-0806B-36D-x     | 11,117       | 7,594       | 5,348                      | 4"              | 6'-5 1/4" | 132               |

FXV Closed Circuit Cooling Tower Tabulated Unit Print

**BALTIMORE AIRCOIL COMPANY** 

Drawing Number: FXV-0806B-2436-TUP