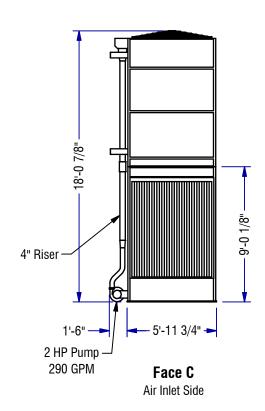

**Plan View**Do Not Obstruct Area Above Fans

| Tabulated Unit Data |              |             |                            |                 |           |                   |
|---------------------|--------------|-------------|----------------------------|-----------------|-----------|-------------------|
| Model Number        | Operating Wt | Shipping Wt | <b>Heaviest Section Wt</b> | Coil Connection | F         | Coil Volume (GAL) |
| FXV-0806B-24D-x     | 9,913        | 6,755       | 4,509                      | 4"              | 6'-5 1/4" | 88                |
| FXV-0806B-28D-x     | 10,314       | 7,034       | 4,788                      | 4"              | 6'-5 1/4" | 103               |
| FXV-0806B-32D-x     | 10,716       | 7,314       | 5,068                      | 4"              | 6'-5 1/4" | 117               |
| FXV-0806B-36D-x     | 11,117       | 7,594       | 5,348                      | 4"              | 6'-5 1/4" | 132               |

FXV Closed Circuit Cooling Tower Tabulated Unit Print

**BALTIMORE AIRCOIL COMPANY** 

Drawing Number: FXV-0806B-2436-TUP